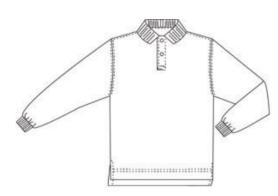

#### **Long Sleeve Mesh Polo**

100% Cotton Mesh

| <u>Style</u> | Size               | Approved Colors |
|--------------|--------------------|-----------------|
|              | TODDLERS: 2T-4T    | CLASSIC NAVY    |
| 051437-BP8   | LITTLE KIDS: S-L   | EVERGREEN       |
| 051438-BP2   | BIG KIDS: S-XL     | RED             |
| 396032-BP4   | BIG KIDS HUSKY: M- | WHITE           |
|              | XL                 |                 |
| 167540-BP3   | WOMENS: S-XL       |                 |
| 167539-BP0   | MENS: S-XXL        |                 |

#### **School Guidelines**

LOGO IS MANDATORY EVERGREEN FOR MIDDLE SCHOOL (GR 6TH-8TH) ONLY