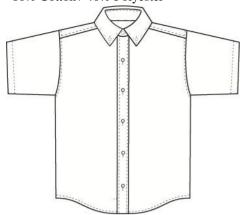

#### **Short Sleeve Solid Oxford**

60% Cotton / 40% Polyester

| <u>Style</u> | <u>Size</u>      | <b>Approved Colors</b> |
|--------------|------------------|------------------------|
| 219302-BP0   | LITTLE BOYS: 4-7 | BLUE                   |

#### **School Guidelines**

MIDDLE SCHOOL ONLY

LOGO #1031244K IS MANDATORY

GIRLS MAY PURCHASE THIS ITEM ALSO