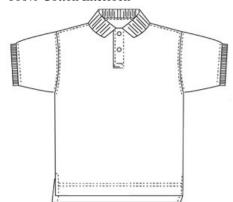

#### **Short Sleeve Mesh Polo**

100% Cotton Mesh

| <b>Style</b> | <u>Size</u>        | <b>Approved Colors</b> |
|--------------|--------------------|------------------------|
| 051465-BPX   | TODDLERS: 2T-4T    | CLASSIC NAVY           |
| 051467-BP9   | LITTLE KIDS: S-L   | EVERGREEN              |
| 051469-BP8   | BIG KIDS: S-XL     | RED                    |
| 396031-BPX   | BIG KIDS HUSKY: M- | WHITE                  |
|              | XL                 |                        |
| 167542-BP2   | WOMENS: S-XL       |                        |
| 167541-BP8   | MENS: S-XL         |                        |

#### **School Guidelines**

LOGO IS MANDATORY EVERGREEN FOR MIDDLE SCHOOL (GR 6TH-8TH) ONLY