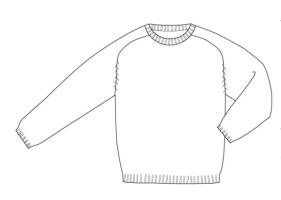

#### **Drifter Crew Sweater**

100% Cotton

| <b>Style</b> | <u>Size</u>      | <b>Approved Colors</b> |
|--------------|------------------|------------------------|
| 223003-BP7   | LITTLE KIDS: S-L | CLASSIC NAVY           |
| 223004-BP1   | BIG KIDS: S-XL   |                        |
| 223005-BP6   | WOMENS: S-XL     |                        |
| 223006-BP0   | MENS: S-XL       |                        |

School Guidelines LOGO IS MANDATORY THIS ITEM FOR BOYS ONLY