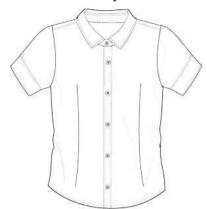

#### **Short Sleeve Oxford**

60% Cotton / 40% Polyester

Style Size Approved Colors
393679-BP1 LITTLE GIRLS: 4-6X BLUE
393680-BP4 GIRLS: 7-16 WHITE
404341-BP9 GIRLS JUNIOR: 3-13
(ODD)

**School Guidelines** 