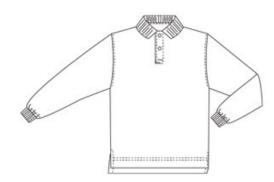

#### Long Sleeve Mesh Polo

100% Cotton Mesh

| <b>Style</b> | <u>Size</u>        |
|--------------|--------------------|
| 051422-BP1   | TODDLERS: 2T-4T    |
| 051437-BP8   | LITTLE KIDS: S-L   |
| 051438-BP2   | BIG KIDS: S-XL     |
| 396032-BP4   | BIG KIDS HUSKY: M- |
|              | XL                 |
| 167540-BP3   | WOMENS: S-XL       |
| 167539-BP0   | MENS: S-XXL        |

# Approved Colors CHAMBRAY BLUE CLASSIC NAVY WHITE

#### **School Guidelines**

LOGO MANDATORY
GIRLS GRADES K-2 - LOGO IS OPTIONAL
IF WEARING WITH JUMPER
GRADES K-4 MAY WEAR WHITE
GRADES 5-8 MAY WEAR CHAMBRAY
BLUE, CLASSIC NAVY, AND WHITE