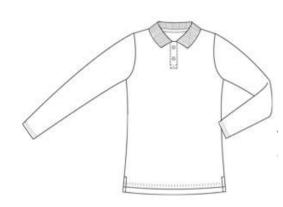

#### Long Sleeve Feminine Fit Mesh Polo

100% Cotton

| <b>Style</b> | <u>Size</u>       | <b>Approved Colors</b> |
|--------------|-------------------|------------------------|
| 230951-BP6   | LITTLE GIRLS: S-L | CHAMBRAY BLUE          |
| 230952-BP0   | GIRLS: S-XL       | CLASSIC NAVY           |
| 396036-BP2   | GIRLS PLUS: M-XL  | WHITE                  |
| 230953-BP5   | WOMENS: XXS-XL    |                        |