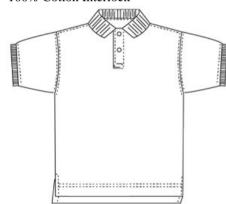

#### **Short Sleeve Interlock Polo**

100% Cotton Interlock

| <u>Style</u> | <u>Size</u>        |
|--------------|--------------------|
| 051377-BPX   | LITTLE KIDS: S-L   |
| 051402-BP4   | BIG KIDS: S-XL     |
| 396029-BP2   | BIG KIDS HUSKY: M- |
|              | XL                 |
| 313702-BPX   | WOMENS: S-XL       |
| 313701-BP5   | MENS: S-XL         |

# School Guidelines LOGO MANDATORY GIRLS GRADES K-2 - LOGO IS OPTIONAL IF WEARING WITH JUMPER GRADES K-4 MAY WEAR WHITE GRADES 5-8 MAY WEAR CHAMBRAY BLUE, CLASSIC NAVY, AND WHITE

Approved Colors
CHAMBRAY BLUE
CLASSIC NAVY
WHITE