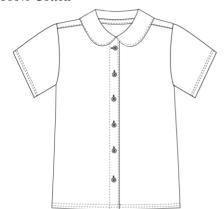

#### **Short Sleeve Plain Collar Knit Peter Pan**

100% Cotton

Style Size
350062-BP0 LITTLE GIRLS: S-L
350064-BPX GIRLS: S-XL
350067-BP3 WOMENS: S-XL

**Approved Colors** 

**BLUE** 

**WHITE** 