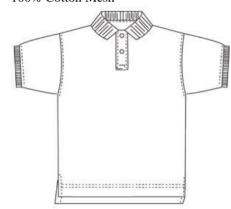

#### **Short Sleeve Mesh Polo**

100% Cotton Mesh

StyleSizeApproved Colors051465-BPXTODDLERS: 2T-4TCHAMBRAY BLUE051467-BP9LITTLE KIDS: S-LCLASSIC NAVY051469-BP8BIG KIDS: S-XLWHITE396031-BPXBIG KIDS HUSKY: M-XL

#### **School Guidelines**

LOGO MANDATORY

167542-BP2 WOMENS: S-XL 167541-BP8 MENS: S-XL

GIRLS GRADES K-2 - LOGO IS OPTIONAL IF WEARING WITH JUMPER GRADES K-4 MAY WEAR WHITE GRADES 5-8 MAY WEAR CHAMBRAY BLUE, CLASSIC NAVY, AND WHITE