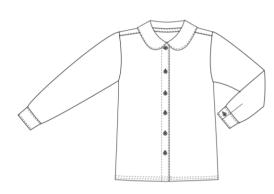

#### **Long Sleeve Pinpoint Blouse**

100% Cotton

| <u>Style</u> | <u>Size</u>        | Approved Colors |
|--------------|--------------------|-----------------|
| 315320-BP0   | LITTLE GIRLS: 4-6X | BLUE            |
| 315328-BP7   | GIRLS: 7-16        | WHITE           |
| 315329-BP1   | WOMENS: S-XL       |                 |