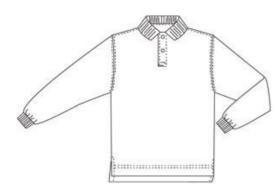

#### Long Sleeve Interlock Polo

100% Cotton Interlock

| <b>Style</b> | <u>Size</u>        |
|--------------|--------------------|
| 051356-BP8   | LITTLE KIDS: S-L   |
| 051369-BP5   | BIG KIDS: S-XL     |
| 396030-BP5   | BIG KIDS HUSKY: M- |
|              | XL                 |
| 313699-BP1   | WOMENS: S-XL       |
| 313700-BP0   | MENS: S-XL         |

GIRLS GRADES K-2 - LOGO IS OPTIONAL

**School Guidelines** 

LOGO MANDATORY

IF WEARING WITH JUMPER **GRADES K-4 MAY WEAR WHITE GRADES 5-8 MAY WEAR CHAMBRAY** BLUE, CLASSIC NAVY, AND WHITE

**Approved Colors** CHAMBRAY BLUE **CLASSIC NAVY WHITE** 